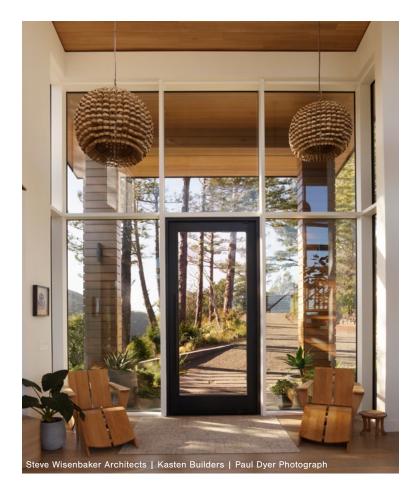

### GOODHILL

Steve Wisenbaker Architects Paul Dyer Photography

#### REFINED FORM

Loewen's Picture/Direct Set window is the definition of sleek design.

These windows maximize views with minimal solid wood framework, resulting in a high-performing product with an unmatched aesthetic. Offered in a variety of shapes and sizes, they are the perfect complement to any style of architecture.

#### FEATURES

Minimal design is free from interior glazing stops for a clean aesthetic

Our design offers increased energy efficiency and an expansive viewing area with larger glass

Exterior-glazed for easier on-site installation of oversized glass units