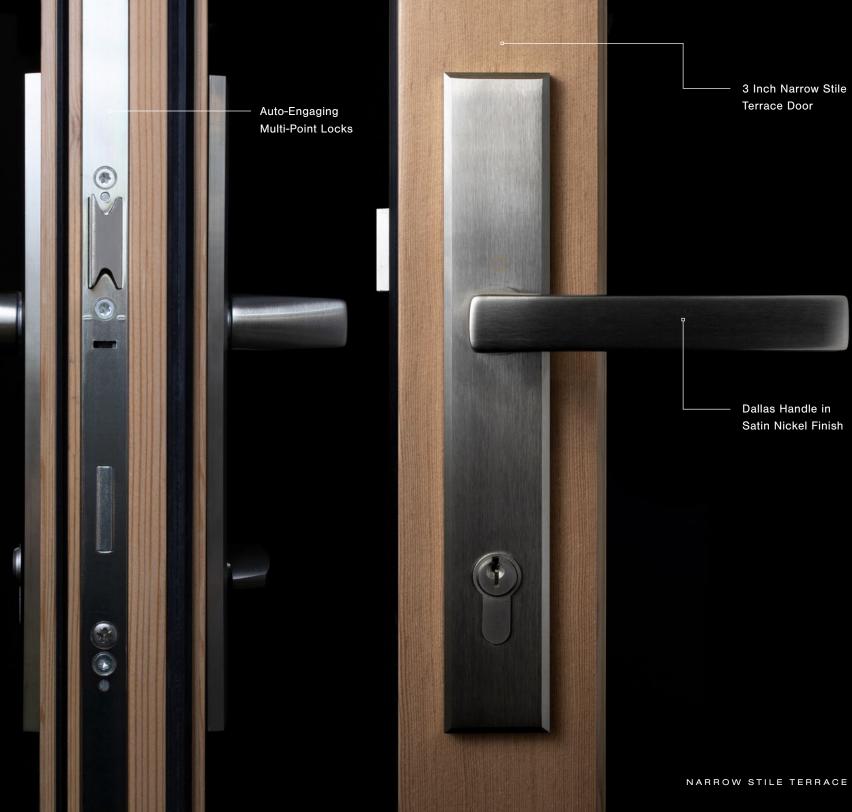

#### EFFORTLESS PERFORMANCE

Our narrow stile doors fit perfectly with your contemporary design.

The Loewen Swinging Terrace Door offering is vast. Our program includes everything from one to four doors in a single frame, out-swinging and in-swinging configurations, fixed or venting sidelites and transoms, and barrier-free sills (ADA compliant). We regularly produce oversized units, and offer many radius-top designs in both aluminum-clad and all-wood presentations. For more contemporary applications we offer 3" vertical stiles and top rail with a 4 5/16" bottom rail.

NARROW STILE TERRACE DOOR

#### SOLID POINT OF CONTACT

The component that needs to feel right, not just look right.

We've done the contemporary aesthetic right while using genuine materials. All of our hardware is constructed from solid metal; bronze, brass, steel or zinc. We provide strategic options, because selecting a style and finish that reflects your unique tastes is a critical part of creating the right look.