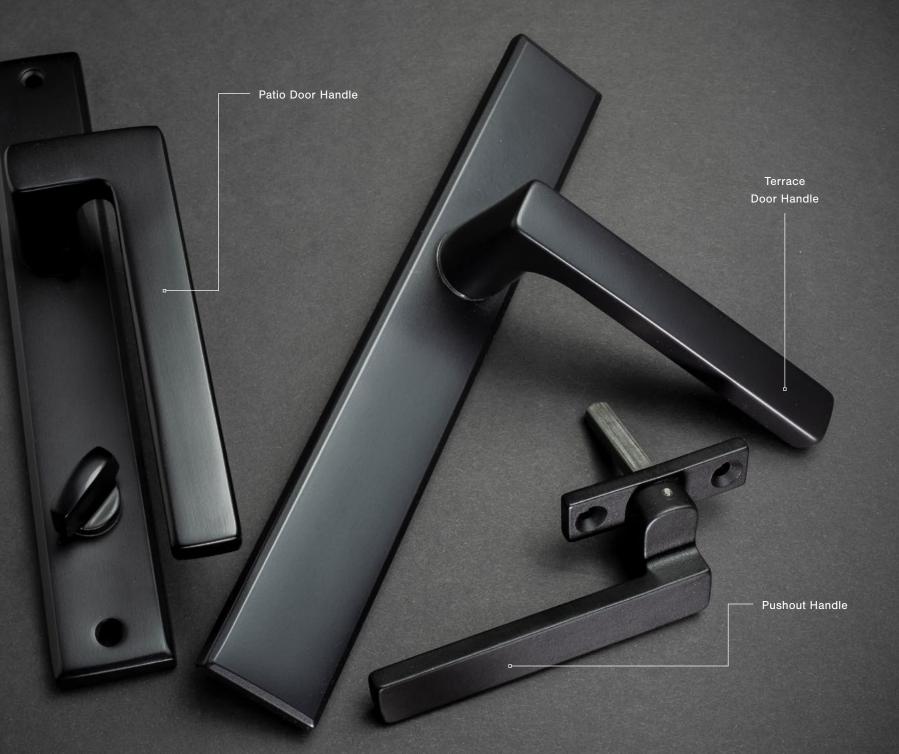

#### SOLID POINT OF CONTACT

The component that needs to feel right, not just look right.

We've done the contemporary aesthetic right while using genuine materials. All of our hardware is constructed from solid metal; bronze, brass, steel or zinc. We provide strategic options, because selecting a style and finish that reflects your unique tastes is a critical part of creating the right look.

Folding Roto Gear Handle

Information subject to change without notice.

Distributed by Loewen Inc. in the USA and C.P. Loewen Enterprises Ltd. in Canada and internationally. Trade Marks owned by C.P. Loewen Enterprises Ltd. Used under license. © C.P. Loewen Enterprises Ltd. All rights reserved P3032A\_0123