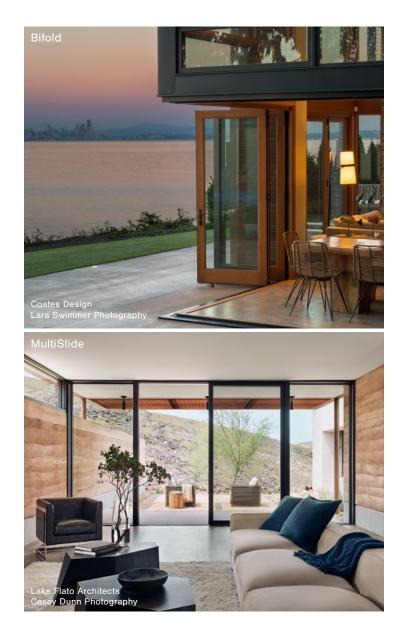

#### Bifold

BiFold Doors are made up of multiple door panels that fold open. Loewen BiFold Doors are available in configurations of up to 16 panels, which allows for openings of up to 52 feet wide. Folding to the outside so as not to disturb interior furnishings, BiFold Doors put outdoor spaces in a new perspective.

#### MultiSlide

With easy, smooth and incredibly quiet operation on stainless steel tracks, these high performing doors operate just as beautifully as they look. With 2<sup>1</sup>/<sub>4</sub>" panels, these sleek doors are the perfect addition to a contemporary project.