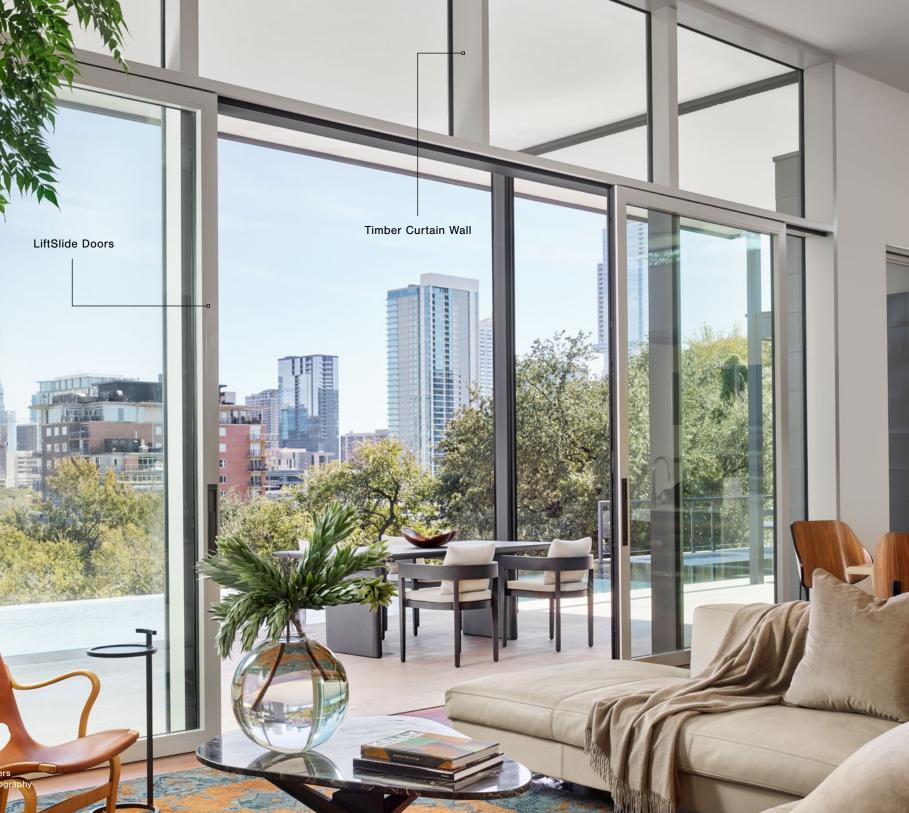

### NORTH SHORE

Northworks Architects Mike Schwartz Photography

#### EXPANSIVE VISTAS

Advanced European engineering meets modernized design with one of our most recent innovations.

Our Timber Curtain Wall system offers new design possibilities for the architectural community. These impressive contemporary vistas offer slim sight lines and large glass, all without sacrificing performance. The expansive views of our Timber Curtain Wall ultimately work to expand the home, let in more daylight, and enable customers to feel at one with nature.

#### FEATURES

Structurally engineered wood timbers are available in Coastal Douglas Fir (standard) as well as optional species, including Honduran Mahogany and White Oak

In addition to aluminum cladding, exterior cladding is available in wood or Cyprium

Pre-assembly at our facility (including fasteners and gaskets) ensures a smoother jobsite installation

The water management system, designed to drain water vertically, eliminates unsightly drainage holes on horizontal faces