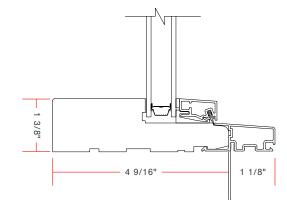

#### REFINED FORM

Loewen's Picture/Direct Set window is the definition of sleek design.

These windows maximize views with minimal solid wood framework, resulting in a high-performing product with an unmatched aesthetic. Offered in a variety of shapes and sizes, they are the perfect complement to any style of architecture.

#### FEATURES

Minimal design is free from interior glazing stops for a clean aesthetic

Our design offers increased energy efficiency and an expansive viewing area with larger glass

Exterior-glazed for easier on-site installation of oversized glass units

Designed with "rain screen" principles which allow for water deflection