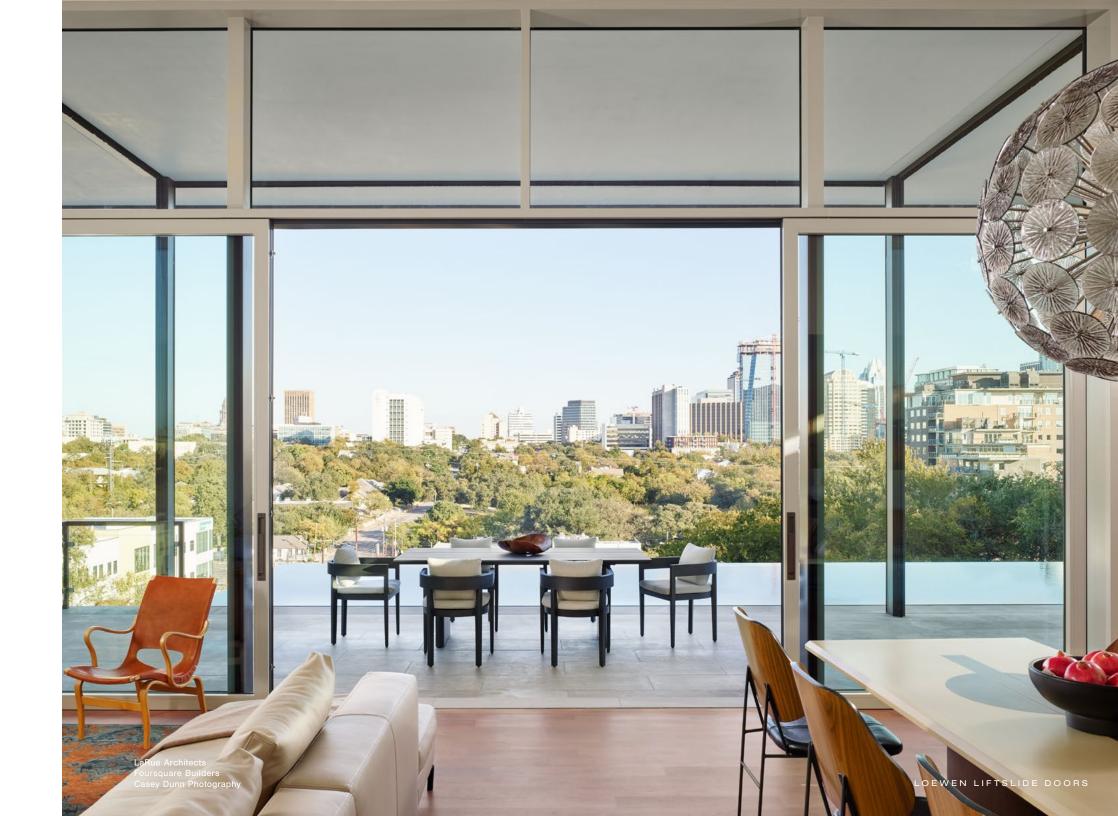

#### LiftSlide

High structural integrity and threshold options allow LiftSlide doors to be located in areas of high exposure where homeowners desire expansive views mountain, hillside, coastline, or lakefront vistas. The fiberglass frame option provides superior thermal performance, strength, and durability. LiftSlide doors are available in straight, curved radius, corner, and angled configurations in both jamb and pocketing systems. Custom configurations are available.