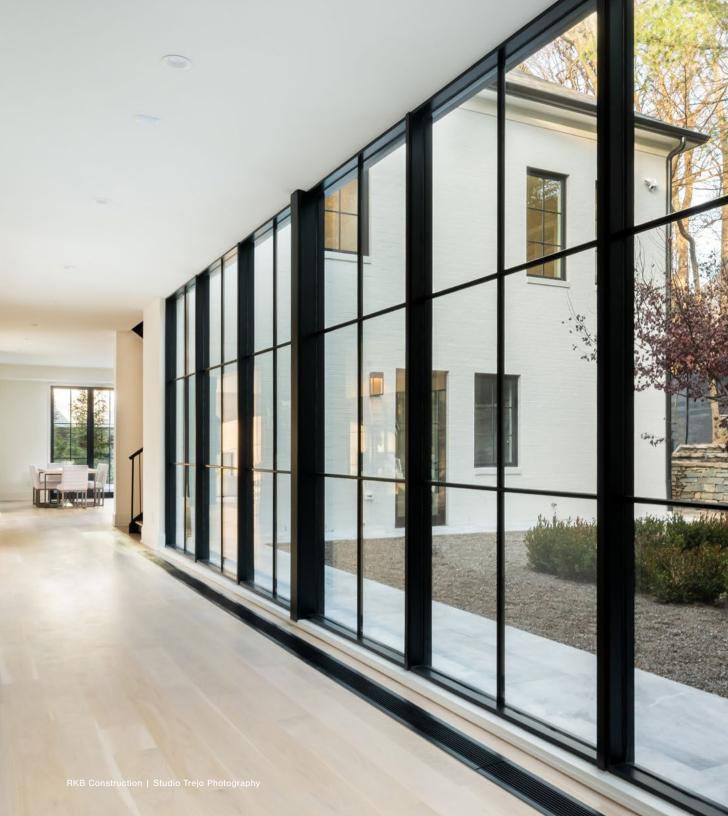

#### EFFORTLESS PERFORMANCE

Our narrow stile doors fit perfectly with your contemporary design.

The Loewen Swinging Terrace Door offering is vast. Our program includes everything from one to four doors in a single frame, out-swinging and in-swinging configurations, fixed or venting sidelites and transoms, and barrier-free sills (ADA compliant). We regularly produce oversized units, and offer many radius-top designs in both aluminum-clad and all-wood presentations. For more contemporary applications we offer 3" vertical stiles and top rail with a 4 5/16" bottom rail.

NARROW STILE TERRACE DOOR