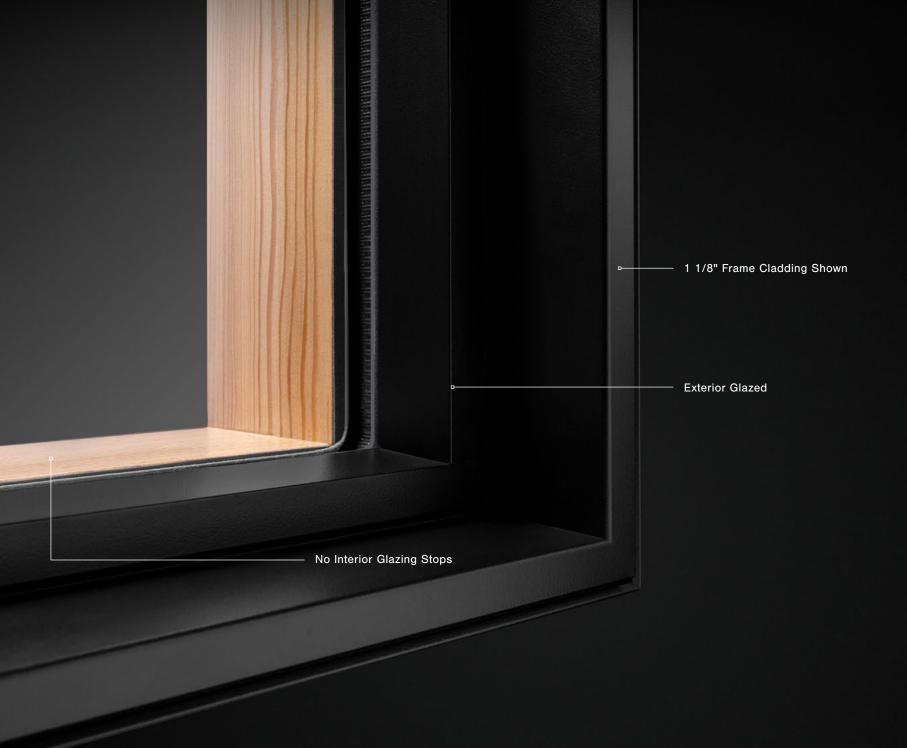

#### FEATURES

Minimal design is free from interior glazing stops for a clean aesthetic

Our design offers increased energy efficiency and an expansive viewing area with larger glass

Exterior-glazed for easier on-site installation of oversized glass units

#### MINIMAL PROFILE

Our most contemporary cladding to date.

Our narrow 7/8" frame cladding is our narrowest profile frame. The reveal from the sash to the outer edge is only 1/2 inch on awning and casements. This minimal design incorporates the performance that Loewen makes paramount to all our designs in a modern aesthetic.