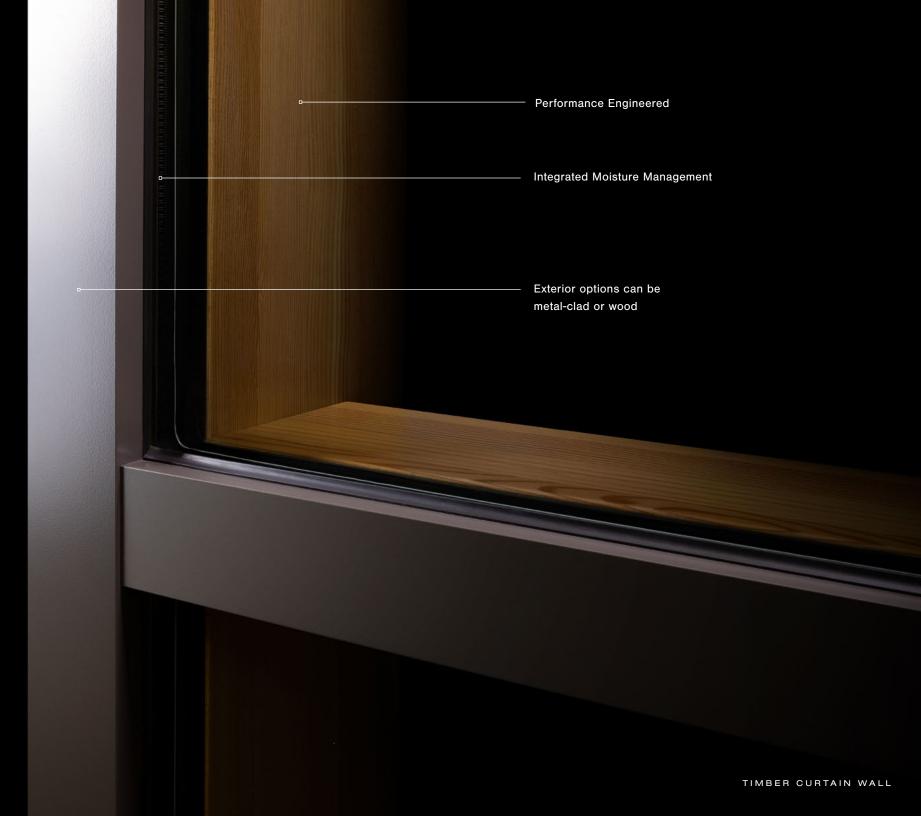

#### EXPANSIVE VISTAS

Advanced European engineering meets modernized design with one of our most recent innovations.

Our Timber Curtain Wall system offers new design possibilities for the architectural community. These impressive contemporary vistas offer slim sight lines and large glass, all without sacrificing performance. The expansive views of our Timber Curtain Wall ultimately work to expand the home, let in more daylight, and enable customers to feel at one with nature.

#### FEATURES

Structurally engineered wood timbers are available in Coastal Douglas Fir (standard) as well as optional species, including Honduran Mahogany and White Oak

In addition to aluminum cladding, exterior cladding is available in wood or Cyprium

Pre-assembly at our facility (including fasteners and gaskets) ensures a smoother jobsite installation

The water management system, designed to drain water vertically, eliminates unsightly drainage holes on horizontal faces