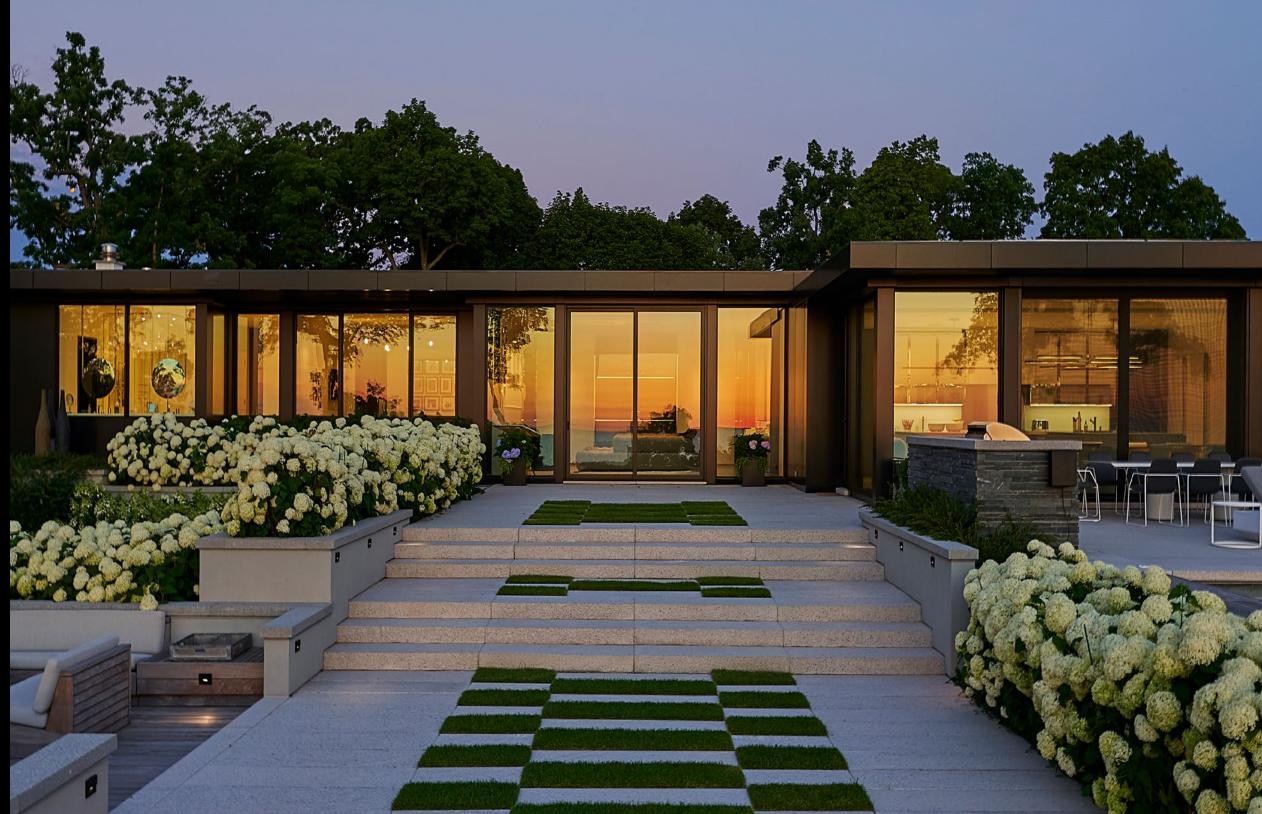

### NORTH SHORE

Northworks Architects Mike Schwartz Photography

#### EXPANSIVE VISTAS

Advanced European engineering meets modernized design with one of our most recent innovations.

Our Timber Curtain Wall system offers new design possibilities for the architectural community. These impressive contemporary vistas offer slim sight lines and large glass, all without sacrificing performance. The expansive views of our Timber Curtain Wall ultimately work to expand the home, let in more daylight, and enable customers to feel at one with nature.