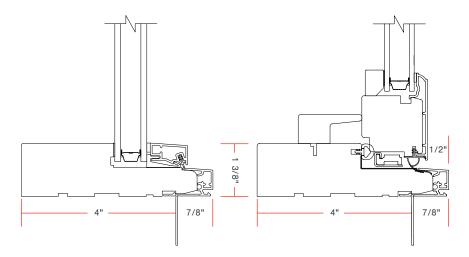

#### MINIMAL PROFILE

Our most contemporary cladding to date.

Our narrow 7/8" frame cladding is our narrowest profile frame. The reveal from the sash to the outer edge is only 1/2 inch on awning and casements. This minimal design incorporates the performance that Loewen makes paramount to all our designs in a modern aesthetic.

\*Picture Window

\*Operating Casement

8

Accessory Kerf for Optional Casing