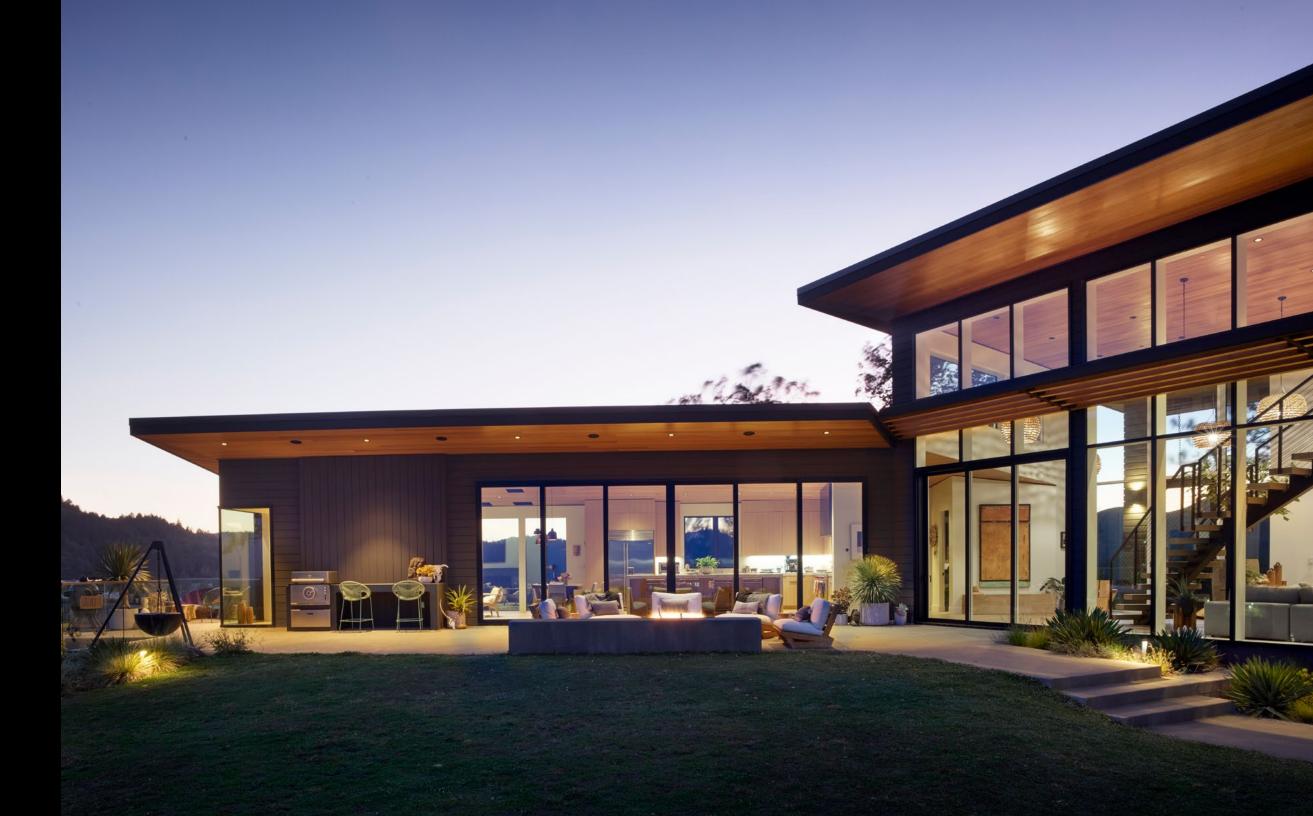

### INDOOR/OUTDOOR LIVING

Expansive doors blur the line between indoor and outdoor environments.

#### LiftSlide

High structural integrity and threshold options allow LiftSlide doors to be located in areas of high exposure where homeowners desire expansive views mountain, hillside, coastline, or lakefront vistas. The fiberglass frame option provides superior thermal performance, strength, and durability. LiftSlide doors are available in straight, curved radius, corner, and angled configurations in both jamb and pocketing systems. Custom configurations are available.

#### Bifold

BiFold Doors are made up of multiple door panels that fold open. Loewen BiFold Doors are available in configurations of up to 16 panels, which allows for openings of up to 52 feet wide. Folding to the outside so as not to disturb interior furnishings, BiFold Doors put outdoor spaces in a new perspective.

#### MultiSlide

With easy, smooth and incredibly quiet operation on stainless steel tracks, these high performing doors operate just as beautifully as they look. With 2<sup>1</sup>/<sub>4</sub>" panels, these sleek doors are the perfect addition to a contemporary project.